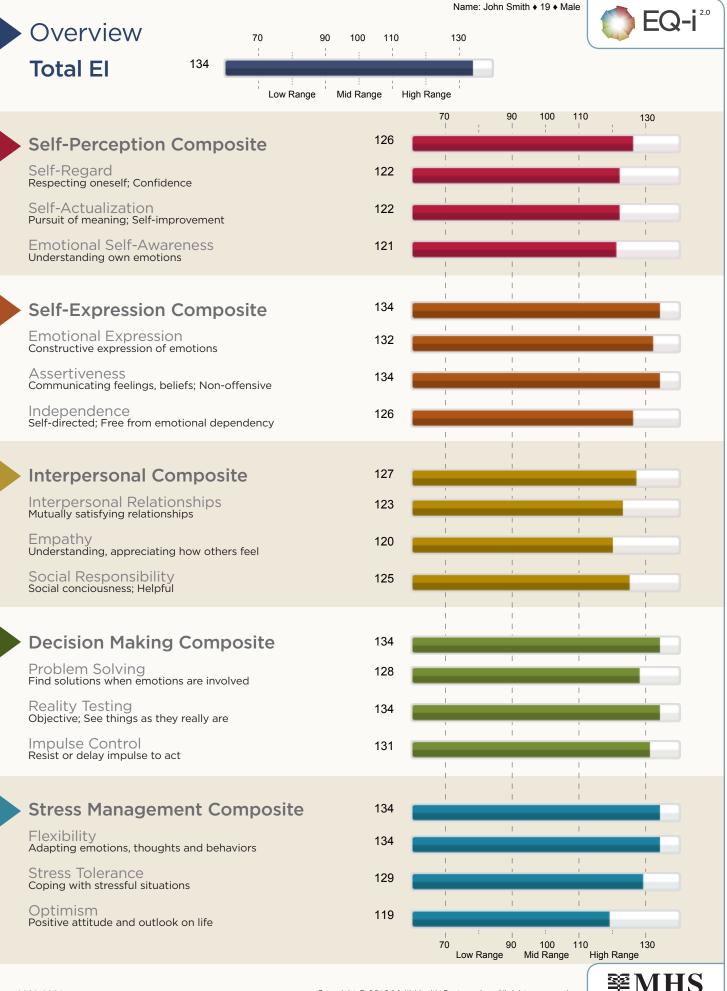

# 70 90 100 110 130 116 Low Range Mid Range High Range

Name: John Smith ♦ 19 ♦ Male

#### Self-Regard (122)

Happiness is a by-product of believing in yourself and living according to what you believe in. Your student's high level of Self-Regard helps promote self-confidence and a solid understanding of strengths and weaknesses. Both can enhance life satisfaction. You might ask:

#### Optimism (119)

In the face of setback and disappointment, the ability to return to a happy state requires Optimism. This result indicates that your student has a high level of Optimism and adopts a positive mindset during tough times throughout the school year. This approach to life enhances and sustains pervasive feelings of happiness. You might ask:

#### Interpersonal Relationships (123)

Your Interpersonal Relationships result indicates that your student has well-developed relationships that help shield him from the negative effects of life's daily demands. If maintained, these relationships help to enhance and sustain pervasive feelings of happiness. You might ask:

#### Self-Actualization (122)

Happiness comes from a willingness to learn and grow on a journey aligned with your values. Your student's level of self-motivation and desire for an enriched life ultimately drive his life achievements and overall happiness. You might ask: